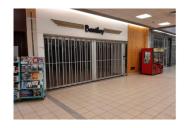

## PROPERTY DETAILS

Current/Previous Use: Bentley Multi-tenant building: Yes Building Age: 49 years Number of Floors: 1

Heating/Cooling: Individual rooftop

HVAC unit Lot Size: 20.00

Entire Building sq/ft.: 233,634