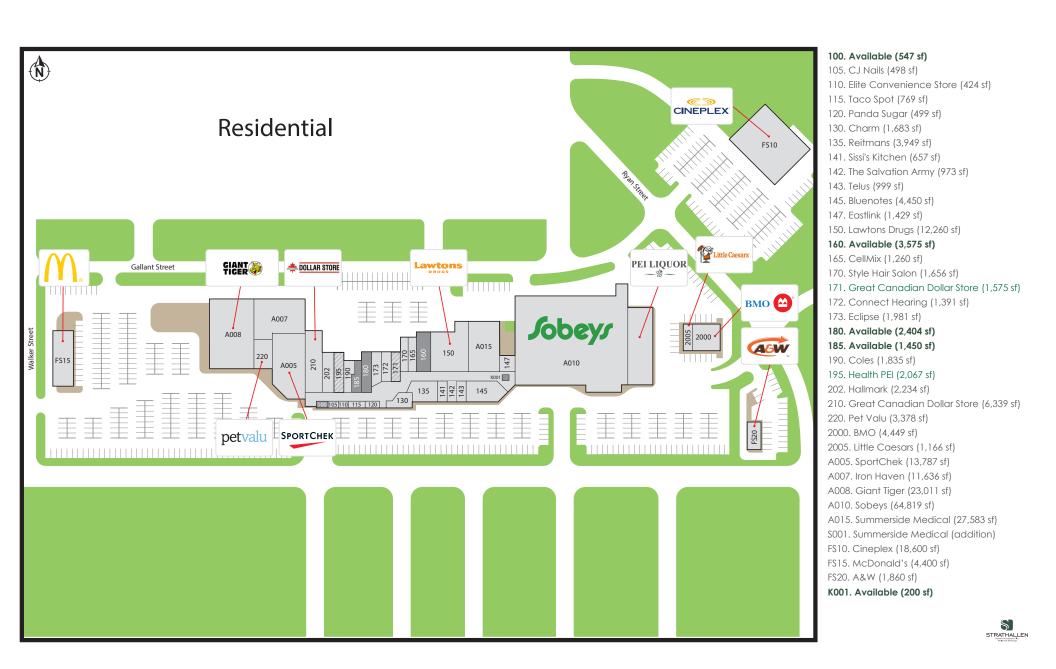

- The Centre is well located along Granville Street, the town's main arterial thoroughfare and only retail node in the area
- 233,634 SF GLA