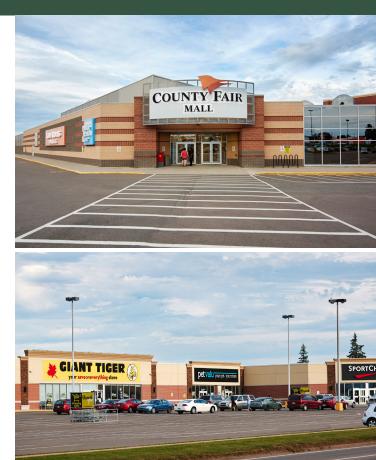

## Highlights

County Fair Mall is the dominant Shopping Centre in western PEI, located in PEI's second largest city.

The Centre boasts great retail opportunities for medical services and quick service restaurants.

- The Centre is well located along Granville Street, the town's main arterial thoroughfare and only retail node in the area
- 233,634 SF GLA